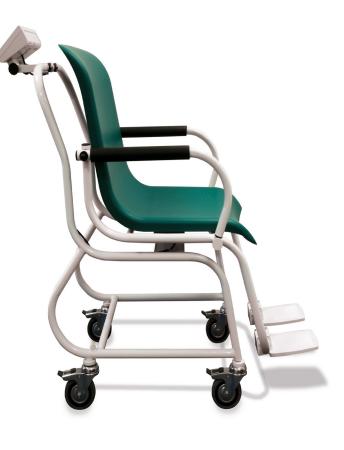

## Marsden High Capacity Chair Scale

**Extra Wide Super Sized Seat** 

**Robust Construction** 

Suitable for Patients of all Sizes and Weights

Ideal for Bariatric Patients, Hospital Wards & Care Homes

**Optional Handrail** 

**Optional Footrests** 

### Description

This Class III chair scale with its extra wide super-sized seat and robust construction can accomodate patients of all sizes and weights. it has hinged armrests for easier patient transfer and hinged footrests for patient comfort.